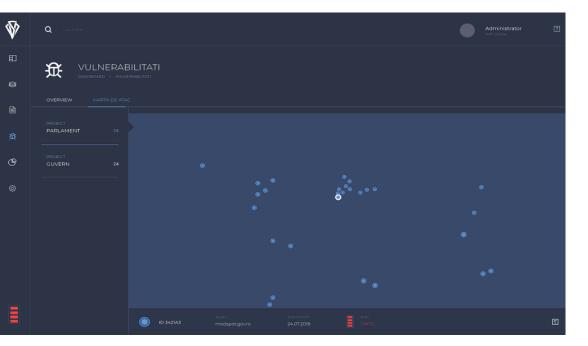

### INTEGRATED SYSTEM FOR SUPPORT AND COMMAND OF CRISIS RESPONSE ACTIONS

The project "Integrated system for support and command of intervention teams in crisis situations" aims to develop an integrated system, comprising hardware, software and communication resources needed to assure the planning and coordination of missions in crisis situations. A subsystem will be developed for calculation of the explosion parameters in air, simulation, analysis and evaluation of the impact of shockwaves on buildings, simulation and evaluation of the effect of an explosion on persons and also an integrated system comprising communications and informatics destined for assurance of bidirectional information streams comprising video streams, physiologic and location data of the intervention team.

### 9SOL

Integrated system for support and command of crisis response actions

- Calculation of the explosion parameters in air, simulation, analysis and evaluation of the impact of shockwaves on buildings, simulation and evaluation of the effect of an explosion on persons.
- Computer assisted identification and analysis of threats, vulnerabilities, evaluation of risks and mission planning, decision substantiation and coordinating the activity of intervention teams and also the analysis of impact of the overall result of mission.
- Realization of a system for accessing and monitoring remotely of physiologic and location data acquired trough mobile devices (biosensors, smartwatch, bracelets) worn by the intervention team ongoing mission.